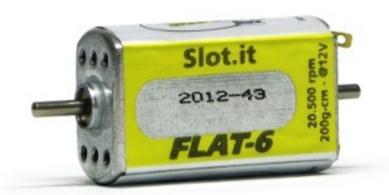

Product code: MN09ch

Description: FLAT-6 20k rpm, different opening case, 8mm front shaft

length

New product / replacement: Replaces MN09c and MN09h

- The new version of the standard Flat-6 motor has two different case sides, open and close, merging the 'open' and 'closed' can motors in one single, double face convenient engine.
- The shaft, on the pinion side, is shorter than in the older versions, thus leaving more space for wheels when motor is installed in Anglewinder position.
- This motor is used as stock on all the Slot.it 'GT' and 'LMP' models.
- Stall torque: 200 g\*cm
- Maximum speed: 20500 rpm
- Label colour: yellow