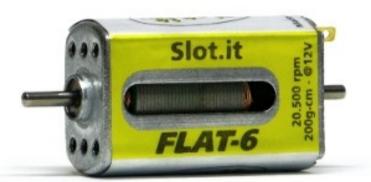

Product code: MN09ch

Description: FLAT-6 20k rpm, different opening case, 8mm front shaft

length

New product / replacement: Replaces MN09c and MN09h

- The new version of the standard Flat-6 motor has two different case sides, open and close, merging the 'open' and 'closed' can motors in one single, double face convenient engine.
- The shaft, on the pinion side, is shorter than in the older versions, thus leaving more space for wheels when motor is installed in Anglewinder position.
- This motor is used as stock on all the Slot.it 'GT' and 'LMP' models.
- Stall torque: 200 g\*cm
- Maximum speed: 20500 rpm
- Label colour: yellow